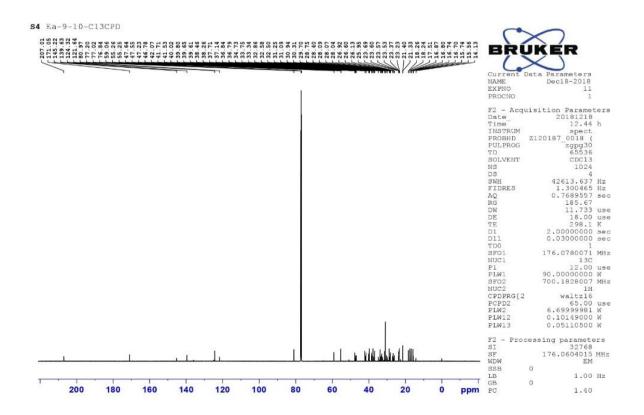

Figure S5. 1H NMR of compound 2 (EA-9-10)

Figure S6. C-13 NMR of compound 2 (EA-9-10)

Figure S7. Expanded 1H NMR of compound 1 (EA-7-38)

Figure S8. 1H NMR of compound 1 (EA-7-38)

Figure S9. C-13 NMR of compound 1 (EA-7-38)