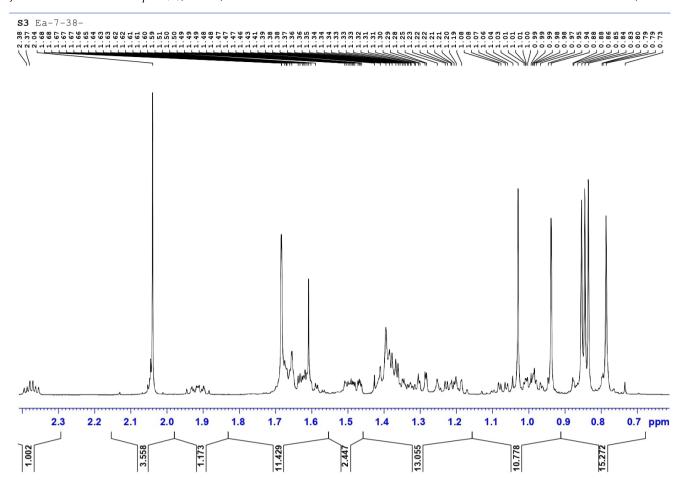

Figure S5. 1H NMR of compound 2 (EA-9-10)

Figure S6. C-13 NMR of compound 2 (EA-9-10)

Figure S7. Expanded 1H NMR of compound 1 (EA-7-38)

Figure S8. 1H NMR of compound 1 (EA-7-38)

Figure S9. C-13 NMR of compound 1 (EA-7-38)