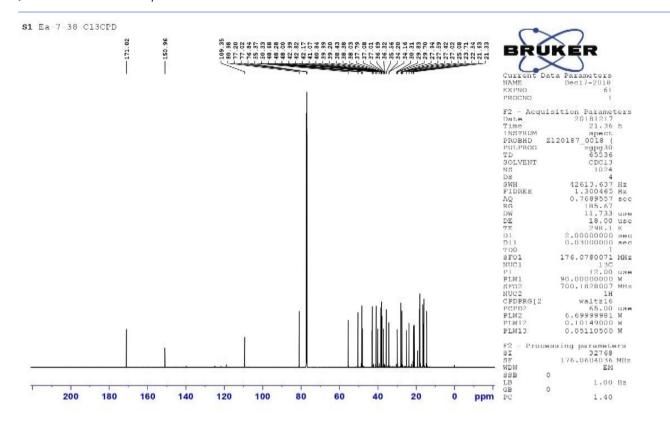

## **List of Figures**

Figure S1. Expanded 1H NMR of compound 3 (EA-12-85)

Figure S2. C-13 NMR of compound 3 (EA-12-85)

Figure S3. C-13 NMR of compound 3 (EA-12-85)

Figure S4. Expanded 1H NMR of compound 2 (EA-9-10)

Figure S5. 1H NMR of compound 2 (EA-9-10)

Figure S6. C-13 NMR of compound 2 (EA-9-10)

Figure S7. Expanded 1H NMR of compound 1 (EA-7-38)

Figure S8. 1H NMR of compound 1 (EA-7-38)

Figure S9. C-13 NMR of compound 1 (EA-7-38)