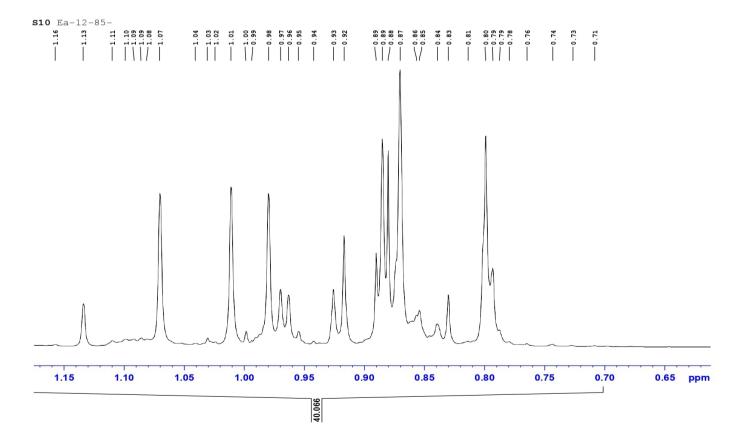

Figure S10. Expanded 1H NMR of compound 3 (EA-12-85)

Figure S1. Expanded 1H NMR of compound 3 (EA-12-85)

Figure S2. C-13 NMR of compound 3 (EA-12-85)

**Figure S3.** C-13 NMR of compound **3** (EA-12-85)

Figure S4. Expanded 1H NMR of compound 2 (EA-9-10)

Figure S10. Expanded 1H NMR of compound 3 (EA-12-85)