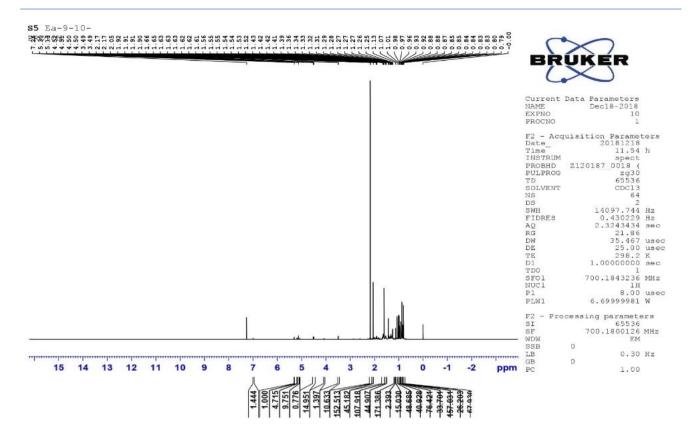

Figure S5. 1H NMR of compound 2 (EA-9-10)

Figure S6. C-13 NMR of compound 2 (EA-9-10)

Figure S7. Expanded 1H NMR of compound 1 (EA-7-38)

Figure S8. 1H NMR of compound 1 (EA-7-38)

Figure S9. C-13 NMR of compound 1 (EA-7-38)