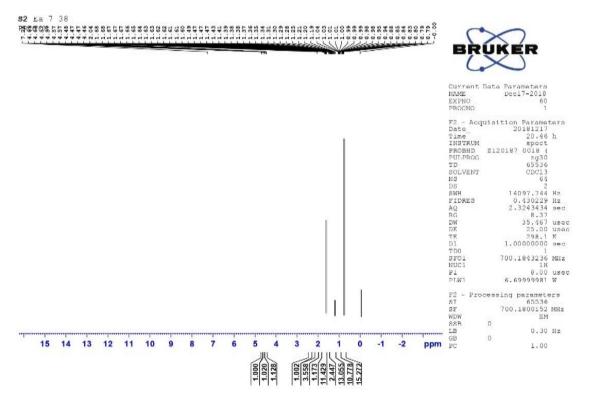

Figure S5. 1H NMR of compound 2 (EA-9-10)

Figure S6. C-13 NMR of compound 2 (EA-9-10)

Figure S7. Expanded 1H NMR of compound 1 (EA-7-38)

Figure S8. 1H NMR of compound 1 (EA-7-38)

Figure S9. C-13 NMR of compound 1 (EA-7-38)